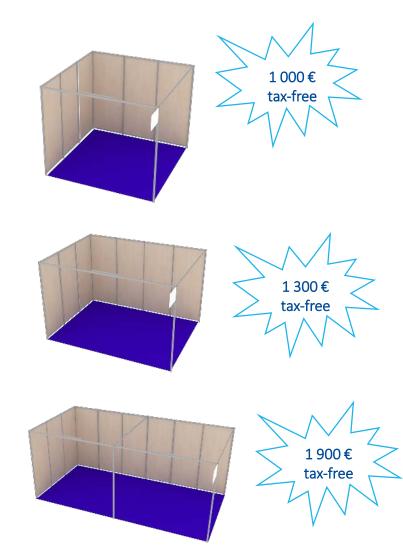

#### PACK 9m<sup>2</sup>

- 1 LED ramp,
- 1 reception desk + 2 high stools,
- 1 electrical supply 1Kw,
- 1 signage with the name of your brand double-sided,
- Carpet 'sky blue'

#### PACK 12m<sup>2</sup>

- 1 LED ramp,
- 1 reception desk + 2 high stools,
- 1 electrical supply 1Kw,
- 1 signage with the name of your brand double-sided
- Carpet 'sky blue'

### PACK 18m<sup>2</sup>

- 2 LED ramps,
- 1 reception desk + 2 high stools,
- 1 electrical supply 1Kw,
- 1 signage with the name of your brand double-sided
- Carpet 'sky blue'

(non-contractual photos)