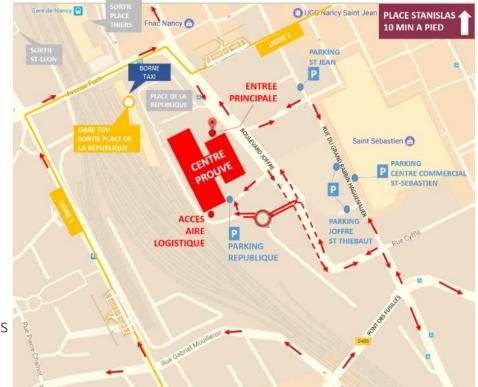

### **EXHIBITOR ACCESS**

### **Address**

Main entrance (pedestrian access): 1 Place de la République CS 60663 54063 Nancy Cedex

### **Parkings nearby**

République - Centre Prouvé, 455 parking spaces Access by le Boulevard Joffre. Open from 8 am to midday and from 1 pm to 5 pm

Joffre St Thiébaut, 476 parking spaces Access by the street of Grand Rabbin Haguenauer Open from 8 am to midday and from 1 pm to 5 pm

St Jean, 510 parking spaces 5 Rue Léopold Lallement 54000 Nancy

Centre Commercial St Sébastien, 1100 parking spaces Access by the street of Grand Rabbin Haguenauer Open from 7:30 am to 8 pm

<u>Delivery address / Logistic area (parcel unloading)</u> : Aire Logistique Rue Henriette Gallé-Grimm 54000 Nancy