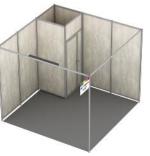

Please draw below the plan of your stand following the example on the side.

Specify the desired positions for the equipment and facilities such as the electrical supply and the walls. In order to do that, please delimit your stand by differentiating with various thicknesses the walls and open facades. Indicate the walkways and the number of the surrounding stands.

Feel free to explain particularities such as the absence of stiffener, the position of your storage with the way the door opens or elements that are included in the reservation that you would like to remove.

| Exemple d'un stand de 12 m²                                                   | <u>Caption (</u> if ordered) :                    |   |
|-------------------------------------------------------------------------------|---------------------------------------------------|---|
|                                                                               | <br>Wall                                          |   |
| Ε                                                                             | <b></b> Stiffener                                 |   |
| i i   ii i   iii i   iiii i   iiiiii i   iiiiiiiiiiiiiiiiiiiiiiiiiiiiiiiiiiii | E Electrical supply   @ Wired internet connection |   |
| TONLIF I ON / M                                                               | Date :<br>Signature :                             |   |
| <u>Scale</u> :                                                                |                                                   |   |
| □ 1 cm for1 m                                                                 |                                                   |   |
| □ 2 cm for1 m                                                                 |                                                   |   |
|                                                                               |                                                   | 0 |